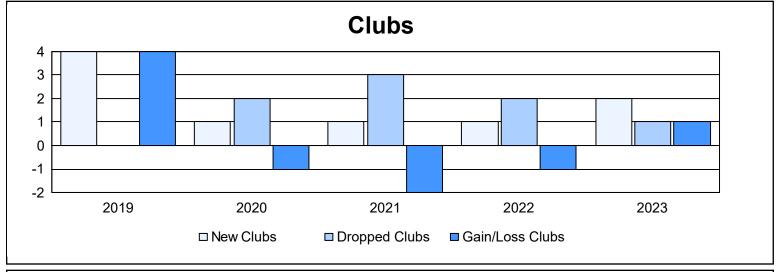

District D 2

As of June 2023 Cumulative

| Year      | New<br>Clubs | Dropped<br>Clubs | Gain/<br>Loss<br>Clubs | New<br>Members | Charter<br>Members | Reinstate<br>Members | Transfer<br>Members | Total<br>Member<br>Added | Total<br>Members<br>Dropped | Gain/<br>Loss<br>Members |
|-----------|--------------|------------------|------------------------|----------------|--------------------|----------------------|---------------------|--------------------------|-----------------------------|--------------------------|
| 2018-2019 | 4            | 0                | 4                      | 128            | 113                | 8                    | 2                   | 251                      | 196                         | 55                       |
| 2019-2020 | 1            | 2                | -1                     | 81             | 39                 | 1                    | 1                   | 122                      | 152                         | -30                      |
| 2020-2021 | 1            | 3                | -2                     | 85             | 61                 | 6                    | 0                   | 152                      | 180                         | -28                      |
| 2021-2022 | 1            | 2                | -1                     | 93             | 48                 | 6                    | 3                   | 150                      | 195                         | -45                      |
| 2022-2023 | 2            | 1                | 1                      | 77             | 54                 | 93                   | 1                   | 225                      | 219                         | 6                        |
| Average   | 2            | 2                | 0                      | 93             | 63                 | 23                   | 1                   | 180                      | 188                         | -8                       |